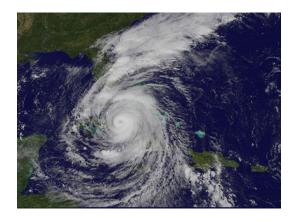

# One way to end the summer ...

#### However, earlier that year ...

### Waking up on a Thursday morning to this!